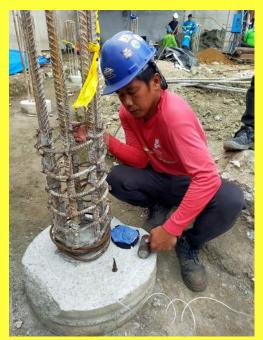

PLANDEL WATER DISTRICT

**PLARIDEL WATER DISTRICT** 

plaridelwaterdistrict.ph

Concrete Restoration at Brgy. Poblacion c/o M.E. Sicat

Testing: Pile Integrity Test and High Strain Dynamic Load Tests, (PDA Test) c/o C.G. Integra at Brgy. Banga 1st Ground Reservoir