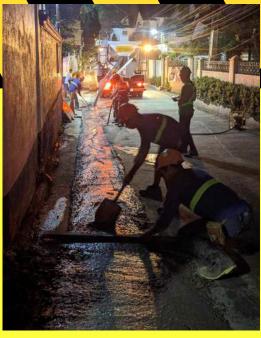

PLANDEL WATER DISTRICT

**PLARIDEL WATER DISTRICT** 

plaridelwaterdistrict.ph

Concrete Restoration at Brgy. Poblacion c/o M.E. Sicat

Testing: Pile Integrity Test and High Strain Dynamic Load Tests, (PDA Test) c/o C.G. Integra at Brgy. Banga 1st Ground Reservoir