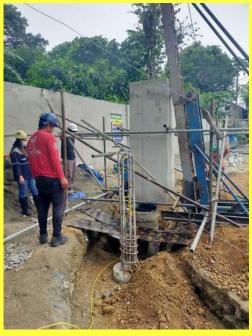

PLANDEL WATER DISTRICT

**PLARIDEL WATER DISTRICT** 

plaridelwaterdistrict.ph

Concrete Restoration at Brgy. Poblacion c/o M.E. Sicat

Testing: Pile Integrity Test and High Strain Dynamic Load Tests, (PDA Test) c/o C.G. Integra at Brgy. Banga 1st Ground Reservoir