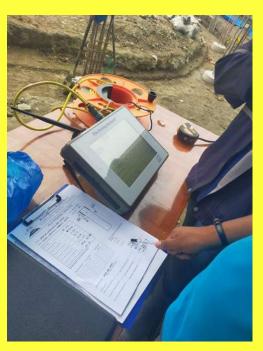

PLANDEL WATER DISTRICT

**PLARIDEL WATER DISTRICT** 

plaridelwaterdistrict.ph

Concrete Restoration at Brgy. Poblacion c/o M.E. Sicat

Testing: Pile Integrity Test and High Strain Dynamic Load Tests, (PDA Test) c/o C.G. Integra at Brgy. Banga 1st Ground Reservoir