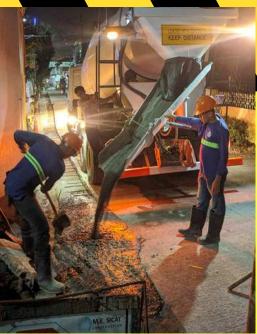

PLANDEL WATER DISTRICT

**PLARIDEL WATER DISTRICT** 

plaridelwaterdistrict.ph

Concrete Restoration at Brgy. Poblacion c/o M.E. Sicat

Testing: Pile Integrity Test and High Strain Dynamic Load Tests, (PDA Test) c/o C.G. Integra at Brgy. Banga 1st Ground Reservoir