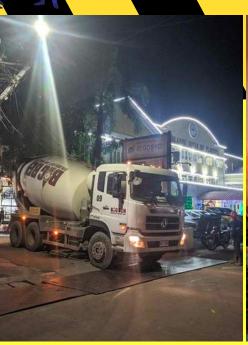

PLANDEL WATER DISTRICT

**PLARIDEL WATER DISTRICT** 

plaridelwaterdistrict.ph

Concrete Restoration at Brgy. Poblacion c/o M.E. Sicat

Testing: Pile Integrity Test and High Strain Dynamic Load Tests, (PDA Test) c/o C.G. Integra at Brgy. Banga 1st Ground Reservoir